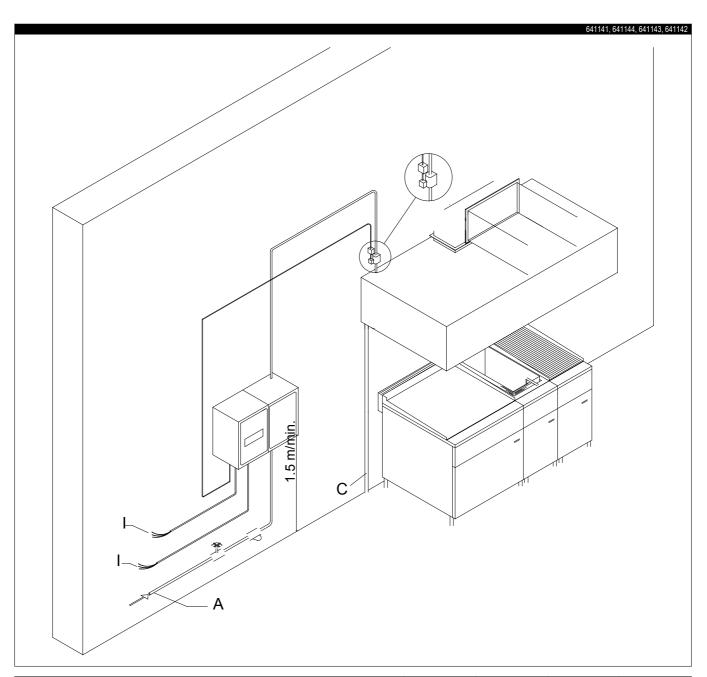

| LEGEND                    |                  |                  |                  |                  |
|---------------------------|------------------|------------------|------------------|------------------|
|                           | AWS1             | AWS2             | AWS3             | AWS4             |
|                           | 641141           | 641142           | 641143           | 641144           |
| I - Electrical connection | 230 V, 1N, 50/60 |